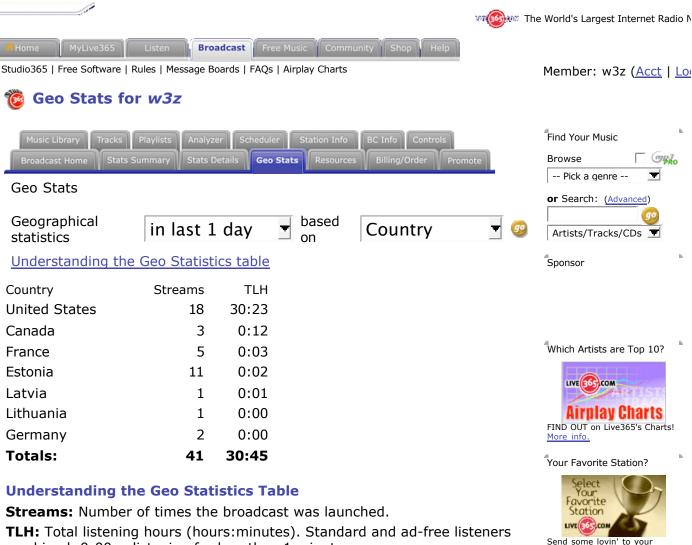

## Stay 4 nights on-site & receive free park tickets!

Favorite Broadcaster! Favorite Station = Fame. Select Favorite Station.

combined. 0:00 = listening for less than 1 minute.

**N/A:** Not Applicable. This info is not relevant to your broadcast.

Cities/States: The "cities" column is the primary city within that particular metro area. The "states" column includes the primary city/state as well as many other portions of states that are covered within that metro area. The Geo Statistic "metro-area" totals often include portions of multiple states.